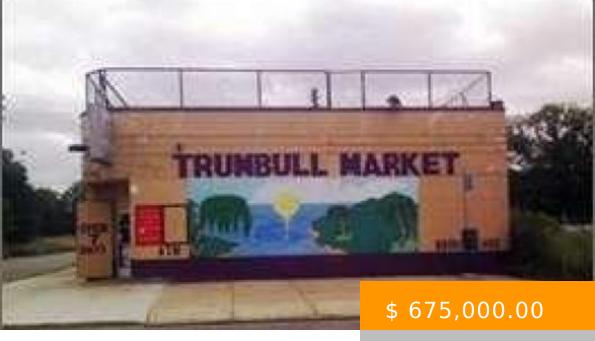

## WOODBRIDGE RETAIL -TRUMBULL MARKET

https://summitcommercialllc.com

WOODBRIDGE - TRUMBULL MARKET is a longstanding wine/beer shop at the corner with Selden & next to the Scripps Mansion townhouse development being completed. All contents of the store are included in the sale. Category - For Sale Type - Retail Price - \$675,000 Zoning - R3 (commercial use) Building...

## **BASIC FACTS**

**Area:** 2261 sq ft **Category:** For Sale

Type: Retail Address: 3714 Trumbull St

**Land Size:** 5533 SFT **Zoning::** R3 (Commercial use)

**Building::** 2,261 SFT (1941 construction) **Price::** Price: \$675,000