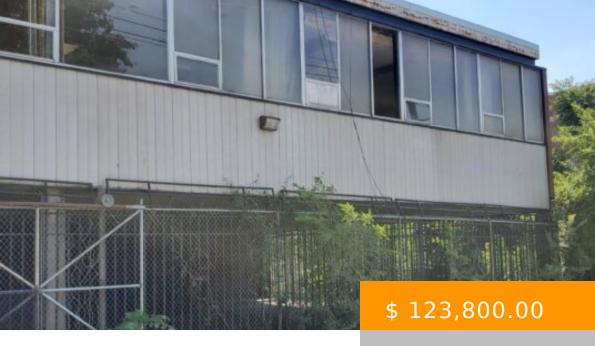

## 10800 PURITAN- 8256 SF RETAIL, OFFICE DEVELOPMENT OPPORTUNITY

https://summitcommercialllc.com

Property Description- Address: 10800 Puritan,
Detroit, MI. 48238 County: Wayne Zoning: B2
Commercial Parcel: 11,974 SF For Sale:
\$123,800.00 Property Features- - Prime
Retail/Commercial Development Opportunity Located proximal to freeway, major thoroughfares
and highly populated residential area - Covered and
open designated parking on north side of bldg. -...