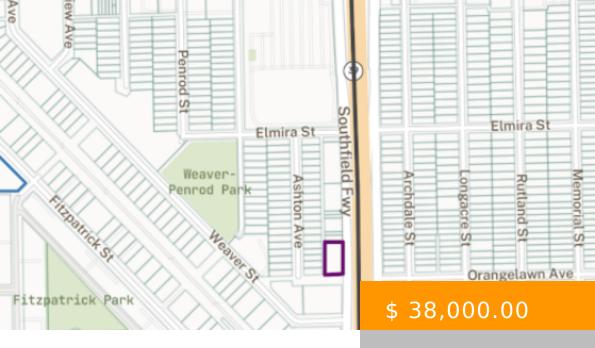

## CITY OF DETROIT ELECTRIC VEHICLE CHARGING DEVELOPMENT SITES - SITE #10

https://summitcommercialllc.com

\* Undeveloped land on Southfield Freeway just north of West Chicago \* Located in the Joy Community with nearly 3000 residents providing an urban-residential feel. \* Just 1.5 miles from Stoepel Park and a mile from the Stein Playground. \* Under three miles from the historic Islamic Center of Detroit... .44 acres

## **BASIC FACTS**

Address: 9901 Southfield Fwy, Detroit, MI Area: .44 acres

Category: For Sale Type: Retail

Address: 9901 Southfield Fwy, Detroit, MI

**CALL US NOW** 

Phone: (313) 872-1300

Address: 7700 2nd Ave. Suite 300 Detroit, MI 48202