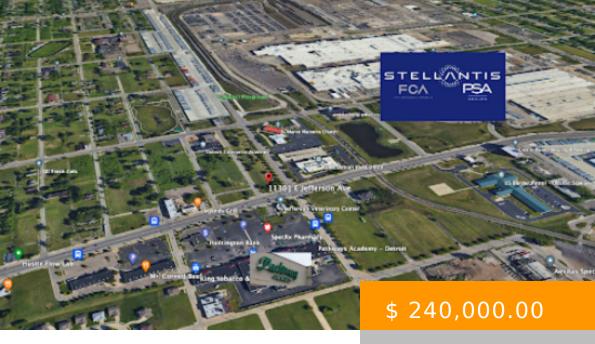

## CITY OF DETROIT ELECTRIC VEHICLE CHARGING DEVELOPMENT SITES - SITE

#5

https://summitcommercialllc.com

Prime undeveloped land on the East Jefferson Avenue Corridor. Nestled in a historic residential corridor, with over 1,600 single-family homes, three schools and two public parks. 85% of homes in this neighborhood are owner-occupied. Located .37 miles from M-53 and .58 miles from I-94, and nearby Van Dyke Avenue. Located... • .43 acres

## **BASIC FACTS**

| Address: 11301 East Jefferson Ave, Detroit,<br>MI 48214, Detroit, MI | Area: .43 acres |
|----------------------------------------------------------------------|-----------------|
| Category: For Sale                                                   | Type: Retail    |
| Address: 11301 East Jefferson Ave, Detroit,<br>MI 48214, Detroit, MI | <b>PDF:</b> 969 |