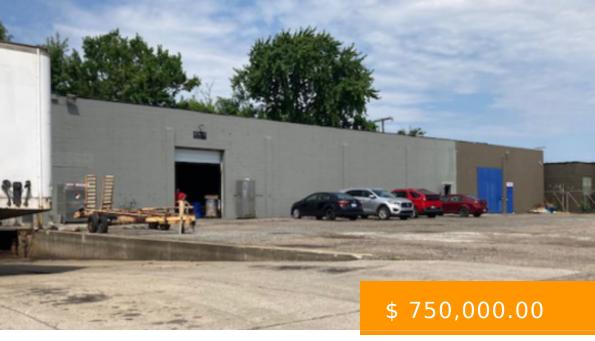

## CONANT - EASTSIDE WAREHOUSE

https://summitcommercialllc.com

Excellent Location Near Hamtramck & I-75. Busy Conant Corridor. Clean, flexible site with large yard. New bays, electric & heat. Great investment or user opportunity. Also for lease - 7.75 NNN. Investment Highlights Bldg. A- Roof and structure in very good condition. Electric- 2 meters 1 for single phase and...

## **BASIC FACTS**

| Category: For Sale                                   | Type: Industrial     |
|------------------------------------------------------|----------------------|
| Address: 17853-17881 Conant St, Detroit,<br>MI 48212 | Land Size: .89 acres |
| Square Footage (sq ft): 10000                        | Rental Rate: N/A     |