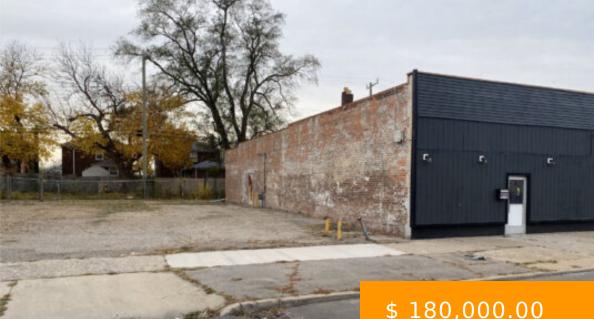

## **18949 WYOMING**

Description: "Great Commercial Building" Address: 18949 Wyoming Location: 7 mile rd and Wyoming County: Wayne Zoning: B2 Property Features: For Sale 2394 SQFT with adjacent parking lot Ample parking and Great visibility in a High traffic area Conveniently located in a Commercial and Retail corridor Previous Bar/Cocktail Lounge Well designed...

# \$ 180,000.00

### **BASIC FACTS**

Area: 37600 sq ft

Type: Industrial

Sales Price: 180000

Rental Rate: N/A

Category: For Sale Address: 18949 Wyoming Square Footage (sq ft): 2464 PDF: 776