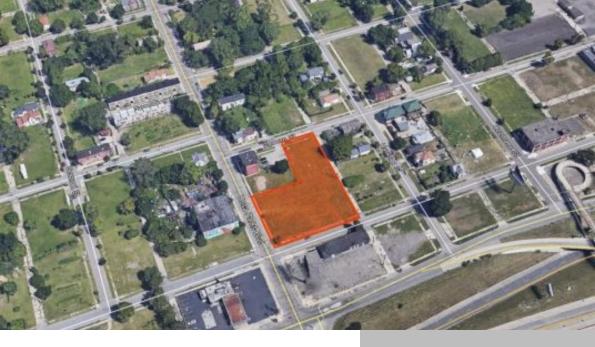

# NORTH CORKTOWN ROSA PARKS LAND

https://summitcommercialllc.com

Property Description: • Exceptional Mixed or Residential Development Opportunity—7 contiguous lots in North Corktown Ground Zero— Rosa Parks @ Pine/Spruce • Opportunity to join the many other upscale mixed and residential development projects in the Corktown area— Elton Park, Bagley 10, The Assembly by Bedrock, The Corner at Michigan/Trumbull, Ford's...

## **BASIC FACTS**

| <b>Area:</b> 38362 sq ft     | Category: N/A                                                                             |
|------------------------------|-------------------------------------------------------------------------------------------|
| Type: Land                   | Address: 1827 Spruce; 2622, 2618, 2610, 2606 Rosa Parks; and 1832, 1826 Pine, Detroit, MI |
| Sales Price: N/A             | Land Size: N/A                                                                            |
| Square Footage (sq ft): 1500 | Rental Rate: N/A                                                                          |
| PDF: 🖄 Test_PDF-8.pdf        |                                                                                           |