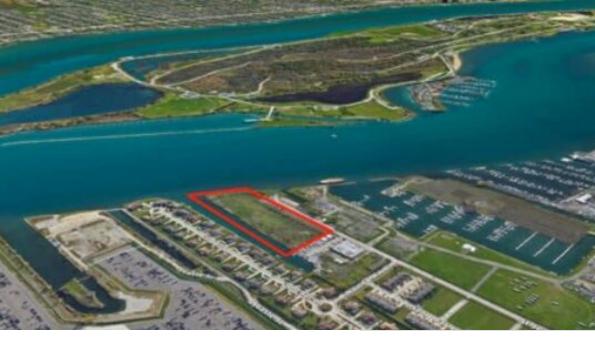

## RARE WATERFRONT DEVELOPMENT OPPORTUNITY WITH CANAL

https://summitcommercialllc.com

PROPERTY OVERVIEW In partnership with the Detroit Building Authority (DBA), the City of Detroit's Housing and Revitalization Department (HRD) and Planning and Development Department (PDD) seek proposals from qualified entities to propose a development for this prime Waterfront location. The development site is located at 2 Saint Jean, directly across...

## **BASIC FACTS**

Category: For Lease

Address: 2 Saint Jean

**Square Footage (sq ft):** 407575

**PDF:** 855

Type: Industrial

Land Size (Acres): 9.4

Rental Rate: N/A