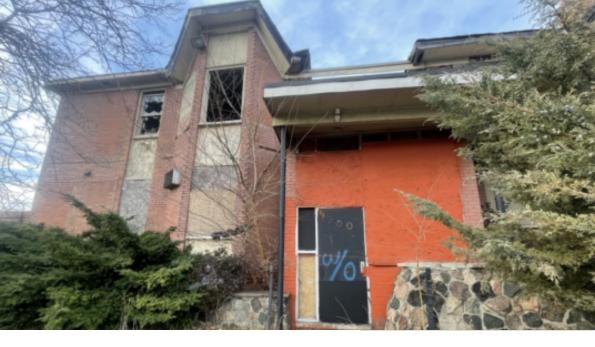

## REDEVELOPMENT OPPORTUNITY ON CLAIRMOUNT

https://summitcommercialllc.com

PROPERTY DESCRIPTION: Address: 900 Clairmount, Detroit MI 48202 Location: NEC John C Lodge Fwy and Clairmount County: Wayne Zoning: R3 Building Size: 11,483 SF Land Acreage: Approximately .57 Acre (24,950sf) Asking Price: \$114,000 (\$9.93/sf) Year Built: 1912 Parcel ID: 04002475-8 Legal Description: N CLAIRMOUNT E 45.10 FT ON S LINE...