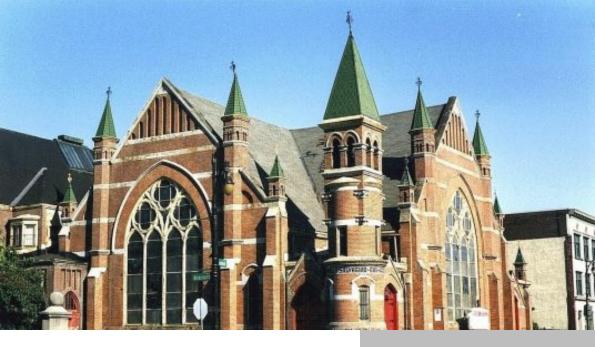

# TRUMBULL PRESBYTERIAN—DETROIT TREASURE

• 23500 sq ft

https://summitcommercialllc.com

• Woodbridge historic architectural gem—prime for redevelopment or continued specialty use • Gateway to the Woodbridge neighborhoodwith excellent visibility/location at the intersection of W Grand River/MLK/Trumbull • Zoned B4 with potential to pursue development to the east on Lincoln • Premises consists of sanctuary, theatre area, basketball court, mezzanine with...

## **BASIC FACTS**

Area: 23500 sq ft

Type: Retail

Sales Price: N/A

Square Footage: N/A

PDF: 🖾 Test\_PDF-5.pdf

Category: N/A

Address: 3556 Trumbull/1435 Brainard Detroit, MI 48208