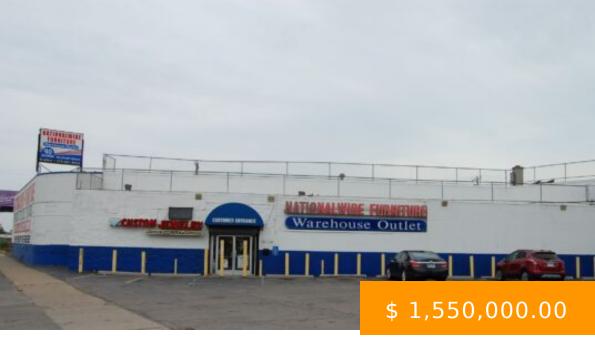

# UNIQUE WAREHOUSE OPPORTUNITY - LARGE INDUSTRIAL SITE WITH COMMERCIAL FRONTAGE

https://summitcommerciallic.com

FOR SALE Address(s): 10570 Gratiot, Detroit, Michigan Broker: Ben Smith and Jerome Eagger Building Square Footage: Approximately 53,240 SF Land: Approx. 3.75 Acres Zoning: M2 Asking Price: \$1,550,000 (\$29.11/SF) Property Features- 4 parcels included- 10570 Gratiot Ave. 9434 French Rd. 9488 French Rd. Close proximity to I-94 & Conner Ave,...