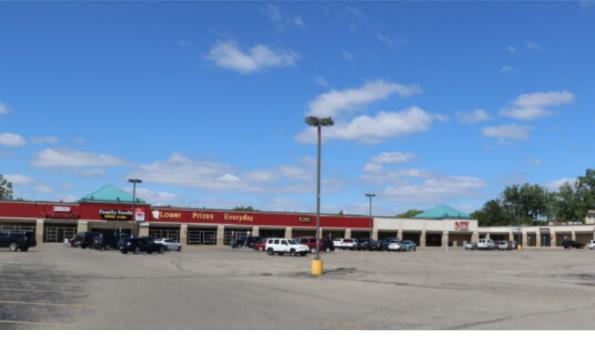

## VIRGINIA PARK COMMUNITY SHOPPING PLAZA

https://summitcommercialllc.com

12,500 Sf former Family Dollar 4,200 SF former retail space 2,400 SF former Comerica Bank (out lot) Marketing Description • Prime waterfront acreage located on the Detroit River • Over 1000 feet of Canal Frontage and over 350 feet of Detroit River Frontage • Located Directly Across from Belle Isle...