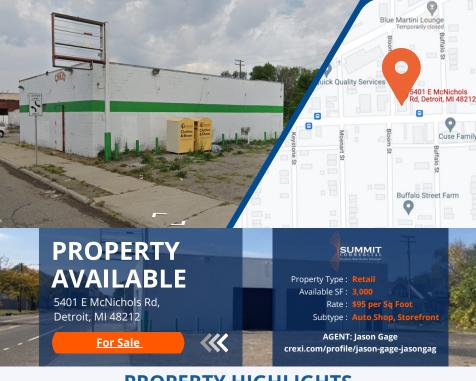

## **PROPERTY HIGHLIGHTS**

- Well-located near intersection with F Davison
- Excellent commercial/storage facility ready to be customized.
- Interior has been been opened up with 20' ceiling height.
- 2 new bays (10 x 10) added.
- New electrical panel added 200 amp service.
- In process of adding new lighting and refinishing floors/walls.
- Large lot (121 x 100) with potential to double the land area to the east.