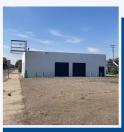

## **PROPERTY HIGHLIGHTS**

- Well-located near intersection with F Davison
- Excellent commercial/storage facility ready to be customized.
- Interior has been been opened up with 20' ceiling height.
- 2 new bays (10 x 10) added.
- New electrical panel added 200 amp service.
- In process of adding new lighting and refinishing floors/walls.
- Large lot (121 x 100) with potential to double the land area to the east.