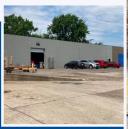

## **PROPERTY HIGHLIGHTS**

## Bldg. A:

- Roof and structure in very good condition.
- Electric- 2 meters 1 for single phase and 1 for 2phase, 200 amps each
- Heater- brand new Modine 330k btu 115 hanging gas heater programmable via phone, etc.

## Bldg. B:

- Uncovered, tenant is using.
- Opportunity for new roof as part of negotiating new lease beyond 2023.
- Water is connected through to Bldg. A. Also has electric capability if needed.