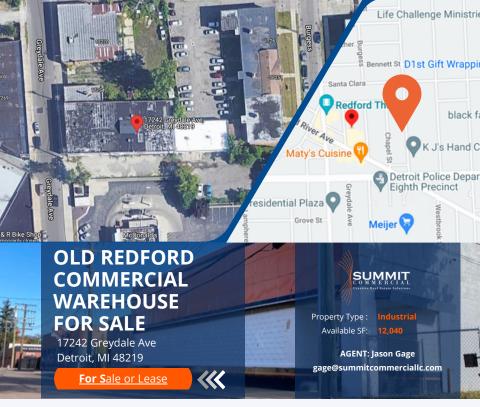

## **PROPERTY HIGHLIGHTS**

- Well-located near intersection with F Davison
- Excellent commercial/storage facility ready to be customized.
- Interior has been been opened up with 20' ceiling height.
- 2 new bays (10 x 10) added.
- New electrical panel added 200 amp service.
- In process of adding new lighting and refinishing floors/walls.
- Large lot (121 x 100) with potential to double the land area to the east.