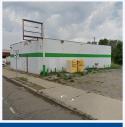

## **PROPERTY HIGHLIGHTS**

## Bldg. A:

- Roof and structure in very good condition.
- Electric- 2 meters 1 for single phase and 1 for 2phase, 200 amps each
- Heater- brand new Modine 330k btu 115 hanging gas heater programmable via phone, etc.

## Bldg. B:

- Uncovered, tenant is using.
- Opportunity for new roof as part of negotiating new lease beyond 2023.
- Water is connected through to Bldg. A. Also has electric capability if needed.