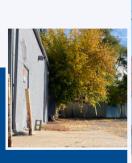

## **PROPERTY HIGHLIGHTS**

- Well-located near intersection with F Davison
- Excellent commercial/storage facility ready to be customized.
- Interior has been been opened up with 20' ceiling height.
- 2 new bays (10 x 10) added.
- New electrical panel added 200 amp service.
- In process of adding new lighting and refinishing floors/walls.
- Large lot (121 x 100) with potential to double the land area to the east.