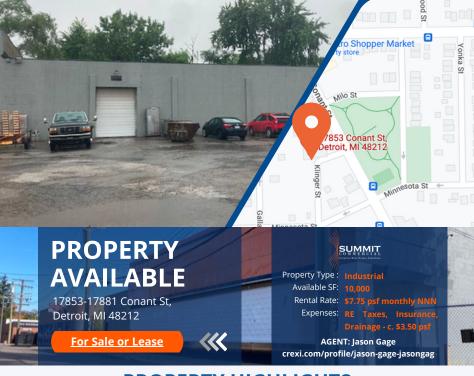

## **PROPERTY HIGHLIGHTS**

## Bldg. A:

- Roof and structure in very good condition.
- Electric- 2 meters 1 for single phase and 1 for 2phase, 200 amps each
- Heater- brand new Modine 330k btu 115 hanging gas heater programmable via phone, etc.

## Bldg. B:

- Uncovered, tenant is using.
- Opportunity for new roof as part of negotiating new lease beyond 2023.
- Water is connected through to Bldg. A. Also has electric capability if needed.