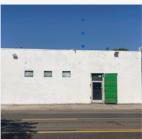

## **PROPERTY HIGHLIGHTS**

- Well-located near intersection with F Davison
- Excellent commercial/storage facility ready to be customized.
- Interior has been been opened up with 20' ceiling height.
- 2 new bays (10 x 10) added.
- New electrical panel added 200 amp service.
- In process of adding new lighting and refinishing floors/walls.
- Large lot (121 x 100) with potential to double the land area to the east.