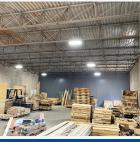

## **PROPERTY HIGHLIGHTS**

## Bldg. A:

- Roof and structure in very good condition.
- Electric- 2 meters 1 for single phase and 1 for 2phase, 200 amps each
- Heater- brand new Modine 330k btu 115 hanging gas heater programmable via phone, etc.

## Bldg. B:

- Uncovered, tenant is using.
- Opportunity for new roof as part of negotiating new lease beyond 2023.
- Water is connected through to Bldg. A. Also has electric capability if needed.