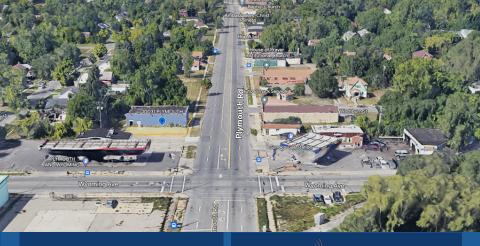

### W GRAND RIVER/WYOMING - 2,800 SFT RETAIL/STORAGE

10031 PLYMOUTH, Detroit, MI 48204

For Sale or Lease

County:WayneZoning:B4 Store/RetailLand:8,000 SFT (80' front x 100' depth)Building:2,800 sft constructed in 1950Price:\$150,000 - \$10.71 psf NNN - 5%annual increases

# **PROPERTY FEATURES**

Grand River & Griggs

- Flexible Space Open Plan Possible
- Expenses \$1.50 psf Tenant Pays All Utilities

Grand River & Wyoming

1111

New Electric Panel 600 AMP

NOU

- Private Parking Area Included
- Excellent Westside Location at Wyoming
- Next to CITGO & SUNOCO Gas Stations